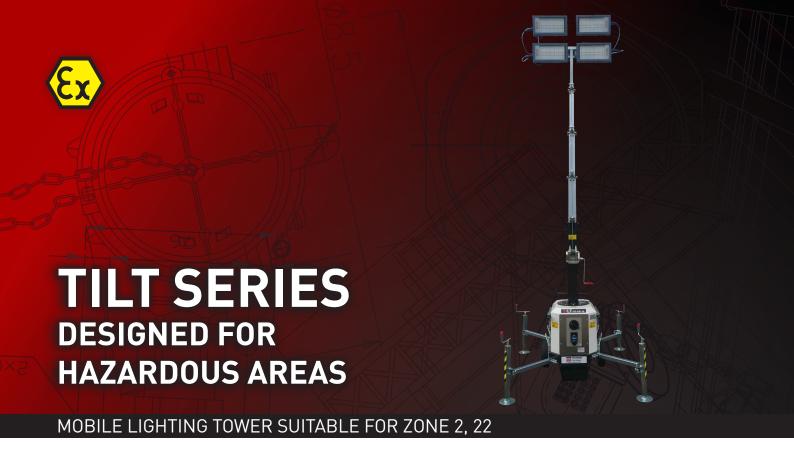

# TILT SERIES DESIGNED FOR HAZARDOUS AREAS

**ELECTRICAL & MECHANICAL FEATURES** 

### **& BENEFITS:**

ATEX application: Zone 2-22

Suitable for Gas Group: IIA, IIB, IIC

Suitable for Dust Group: IIIA, IIIB

Guaranteed luminosity: 54,800 lm

2,000 m<sup>2</sup> illumination

**360°** mast rotation to orient the lighting where needed