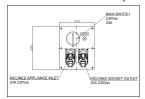

### **Electrical connection**

TILT Series can be connected to a power supply network or to a generator. The electrical control panel is made of Ex e enclosure EFXE Series in AISI316L stainless steel and the standard version is supplied with a voltage presence light, a selector switch 230 V AC 25 A and a single phase appliance inlet 230 V AC 20 A.

Electrical control panel

Upon request, the electrical control panels can be supplied with 1 appliance inlet and 1 inclined socket outlet for connecting up to six units in series. The devices can be provided with loop-in/loop-out or mechanical self-eject function.

Electrical control panel with appliance inlet and inclined socket outlet

Self-ejecting device