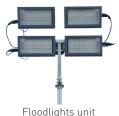

### **Excellent lighting preformances**

Thanks to 4x114 W LED floodlights TL2 Series in copper-free aluminium, TILT Series can illuminate more than 2,000 square meters with the mast extended up to 7 m and floodlights inclined 45° downwards.