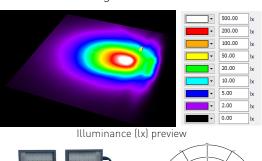

### **Excellent lighting preformances**

Thanks to 4x114 W LED floodlights TL2 Series in copper-free aluminium, TILT Series can illuminate more than 2,000 square meters with the mast extended up to 7 m and floodlights inclined 45° downwards.

### **& BENEFITS:**

ATEX application: Zone 2-22

Suitable for Gas Group: IIA, IIB, IIC

Suitable for Dust Group: IIIA, IIIB

Guaranteed luminosity: 54,800 lm

2,000 m<sup>2</sup> illumination

**360°** mast rotation to orient the lighting where needed