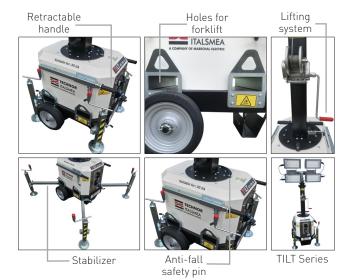

#### Mechanical features

- Thanks to 4 holes for forklift, 4 hooks for lifting and EU approved road trailer, the lighting tower is easily manageable and can be towed behind your car or transported on trucks.
- Supplied with trolley with 2 wheels and 2 retractable handles for an easy and quick handling on site.
- Provided with 4 stabilizers which make the tower resistant to strong gusts of wind up to 80 km/h.
- Vertical mast with manual lifting system: extendable up to 7 meters.
- 360° rotation of the mast helps the operator to decide easily the direction of lighting.
- Supplied with anti-fall safety pin to secure the vertical mast and spring pin for safety locking of mast rotation.

### **Electrical connection**

TILT Series can be connected to a power supply network or to a generator. The electrical control panel is made of Ex e enclosure EFXE Series in AISI316L stainless steel and the standard version is supplied with a voltage presence light, a selector switch 230 V AC 25 A and a single phase appliance inlet 230 V AC 20 A.