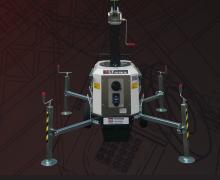

### Lighting wherever & whenever you need it

Our mobile lighting tower TILT Series is the ideal solution for construction, installation & maintenance companies in sites where an electricity network or a generator is provided and an explosive atmosphere may be present.

### **Excellent lighting preformances**

Thanks to 4x114 W LED floodlights TL2 Series in copper-free aluminium, TILT Series can illuminate more than 2,000 square meters with the mast extended up to 7 m and floodlights inclined 45° downwards.

#### Mechanical features

- Thanks to 4 holes for forklift, 4 hooks for lifting and EU approved road trailer, the lighting tower is easily manageable and can be towed behind your car or transported on trucks.
- Supplied with trolley with 2 wheels and 2 retractable handles for an easy and quick handling on site.
- Provided with 4 stabilizers which make the tower resistant to strong gusts of wind up to 80 km/h.
- Vertical mast with manual lifting system: extendable up to 7 meters.
- 360° rotation of the mast helps the operator to decide easily the direction of lighting.
- Supplied with anti-fall safety pin to secure the vertical mast and spring pin for safety locking of mast rotation.